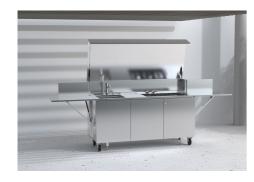

th extractable spout 8530 000 - Round dispenser 7680 000 - Milanello gas hob 3 burners in line for methane gas testing + set of LPG nozzles Supplied Integrated equipped channel Cup holder and plate holder 2 round containers of different depths Retractable socket holder (230V 16A IP66) 60l undercounter refrigerator (class C) Front door equipment Compartment with shelf in HPL / stainless steel Pull-out drawer with differentiated story with 4 compartments Rear features Electrical panel IP66 32A Wall-mounted single-phase plug 230V 32A IP66 Gas connection Rear features Electrical panel IP66 32A Wall-mounted single-phase plug 230V 32A IP66 Hot and cold water connection Gas connection Accessories supplied Waterproof PVC sheet (650 g/m2)



#### **TECHNICAL DATA**



# Foster ==

### **GALLERY**