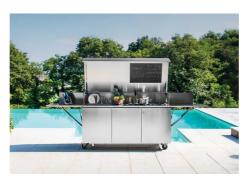

#### **DETAILS**

| Type                | Sink + Gas Cooking                                                                                                                      |
|---------------------|-----------------------------------------------------------------------------------------------------------------------------------------|
| Material            | Stainless steel AISI 316 L with alveolar aluminum support                                                                               |
| Texture             | Brushed in line                                                                                                                         |
| Dimensions (open)   | 327 x 78 x (h)178 cm                                                                                                                    |
| Dimensions (closed) | 185 x 78 x (h)115 cm                                                                                                                    |
| Weight              | 295 Kg                                                                                                                                  |
| Framework           | Lid with anti-closing locking system 2 opening side shelves 4 wheels (2 with locking system) 2 adjustable feet for laying on the ground |
| Lighting            | 3 LED lights (normal with twilight / motion sensor) with rechargeable battery and USB connector                                         |

Wheels Yes 1011 050 - Milano sink welded 462 x 400 mm Foster integrated products 8459 000 - F2000 mixer with extractable spout 8530 000 - Round dispenser 7680 000 - Milanello gas hob 3 burners in line for methane gas testing + set of LPG nozzles Supplied Integrated equipped channel Cup holder and plate holder 2 round containers of different depths Retractable socket holder (230V 16A IP66) 60l undercounter refrigerator (class C) Front door equipment Compartment with shelf in HPL / stainless steel Pull-out drawer with differentiated story with 4 compartments Rear features Electrical panel IP66 32A Wall-mounted single-phase plug 230V 32A IP66 Gas connection Rear features Electrical panel IP66 32A Wall-mounted single-phase plug 230V 32A IP66 Hot and cold water connection Gas connection Accessories supplied Waterproof PVC sheet (650 g/m2)