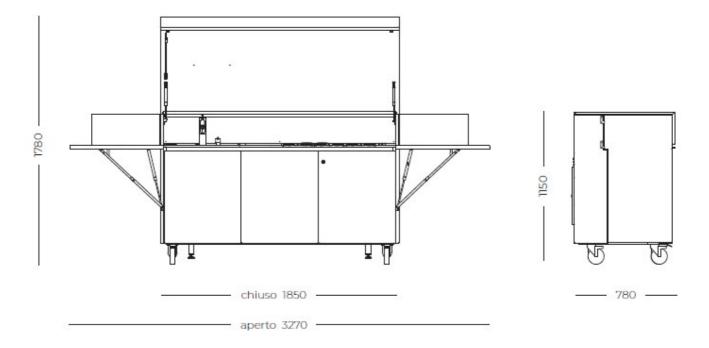

#### **DETAILS**

| Type                | Sink + Gas Cooking                                                                                                                      |
|---------------------|-----------------------------------------------------------------------------------------------------------------------------------------|
| Material            | Stainless steel AISI 316 L with alveolar aluminum support                                                                               |
| Texture             | Brushed in line                                                                                                                         |
| Dimensions (open)   | 327 x 78 x (h)178 cm                                                                                                                    |
| Dimensions (closed) | 185 x 78 x (h)115 cm                                                                                                                    |
| Weight              | 295 Kg                                                                                                                                  |
| Framework           | Lid with anti-closing locking system 2 opening side shelves 4 wheels (2 with locking system) 2 adjustable feet for laying on the ground |
| Lighting            | 3 LED lights (normal with twilight / motion sensor) with rechargeable battery and USB connector                                         |