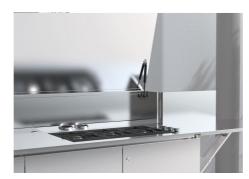

Wheels Yes 1011 050 - Milano sink welded 462 x 400 mm Foster integrated products 8459 000 - F2000 mixer with extractable spout 8530 000 - Round dispenser 7680 000 - Milanello gas hob 3 burners in line for methane gas testing + set of LPG nozzles Supplied Integrated equipped channel Cup holder and plate holder 2 round containers of different depths Retractable socket holder (230V 16A IP66) 60l undercounter refrigerator (class C) Front door equipment Compartment with shelf in HPL / stainless steel Pull-out drawer with differentiated story with 4 compartments Rear features Electrical panel IP66 32A Wall-mounted single-phase plug 230V 32A IP66 Gas connection Rear features Electrical panel IP66 32A Wall-mounted single-phase plug 230V 32A IP66 Hot and cold water connection Gas connection Accessories supplied Waterproof PVC sheet (650 g/m2)