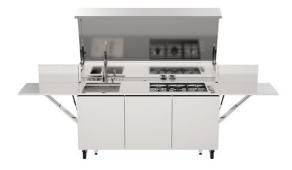

## Finalmente Sink + Gas

Freestanding Code: 7555 001

#### **DETAILS**

| Type                | Sink + Gas Cooking                                                                                                                      |
|---------------------|-----------------------------------------------------------------------------------------------------------------------------------------|
| Material            | Stainless steel AISI 316 L with alveolar aluminum support                                                                               |
| Texture             | Brushed in line                                                                                                                         |
| Dimensions (open)   | 327 x 78 x (h)178 cm                                                                                                                    |
| Dimensions (closed) | 185 x 78 x (h)115 cm                                                                                                                    |
| Weight              | 295 Kg                                                                                                                                  |
| Framework           | Lid with anti-closing locking system 2 opening side shelves 4 wheels (2 with locking system) 2 adjustable feet for laying on the ground |
| Lighting            | 3 LED lights (normal with twilight / motion sensor) with rechargeable battery and USB connector                                         |

Wheels Yes 1011 050 - Milano sink welded 462 x 400 mm Foster integrated products 8459 000 - F2000 mixer with extractable spout 8530 000 - Round dispenser 7680 000 - Milanello gas hob 3 burners in line for methane gas testing + set of LPG nozzles Supplied Integrated equipped channel Cup holder and plate holder 2 round containers of different depths Retractable socket holder (230V 16A IP66) 60l undercounter refrigerator (class C) Front door equipment Compartment with shelf in HPL / stainless steel Pull-out drawer with differentiated story with 4 compartments Rear features Electrical panel IP66 32A Wall-mounted single-phase plug 230V 32A IP66 Gas connection Rear features Electrical panel IP66 32A Wall-mounted single-phase plug 230V 32A IP66 Hot and cold water connection Gas connection Accessories supplied Waterproof PVC sheet (650 g/m2)