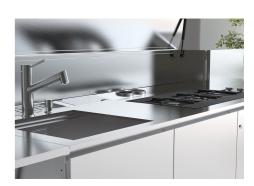

#### **DETAILS**

| Type                | Sink + Gas Cooking                                                                                                                      |
|---------------------|-----------------------------------------------------------------------------------------------------------------------------------------|
| Material            | Stainless steel AISI 316 L with alveolar aluminum support                                                                               |
| Texture             | Brushed in line                                                                                                                         |
| Dimensions (open)   | 327 x 78 x (h)178 cm                                                                                                                    |
| Dimensions (closed) | 185 x 78 x (h)115 cm                                                                                                                    |
| Weight              | 295 Kg                                                                                                                                  |
| Framework           | Lid with anti-closing locking system 2 opening side shelves 4 wheels (2 with locking system) 2 adjustable feet for laying on the ground |
| Lighting            | 3 LED lights (normal with twilight / motion sensor) with rechargeable battery and USB connector                                         |

Wheels Yes 1011 050 - Milano sink welded 462 x 400 mm Foster integrated products 8459 000 - F2000 mixer with extractable spout 8530 000 - Round dispenser 7680 000 - Milanello gas hob 3 burners in line for methane gas testing + set of LPG nozzles Supplied Integrated equipped channel Cup holder and plate holder 2 round containers of different depths Retractable socket holder (230V 16A IP66) 60l undercounter refrigerator (class C) Front door equipment Compartment with shelf in HPL / stainless steel Pull-out drawer with differentiated story with 4 compartments Rear features Electrical panel IP66 32A Wall-mounted single-phase plug 230V 32A IP66 Gas connection Rear features Electrical panel IP66 32A Wall-mounted single-phase plug 230V 32A IP66 Hot and cold water connection Gas connection Accessories supplied Waterproof PVC sheet (650 g/m2)