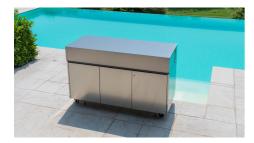

#### **DETAILS**

| Type                | Sink + Gas Cooking                                                                                                                      |
|---------------------|-----------------------------------------------------------------------------------------------------------------------------------------|
| Material            | Stainless steel AISI 316 L with alveolar aluminum support                                                                               |
| Texture             | Brushed in line                                                                                                                         |
| Dimensions (open)   | 327 x 78 x (h)178 cm                                                                                                                    |
| Dimensions (closed) | 185 x 78 x (h)115 cm                                                                                                                    |
| Weight              | 295 Kg                                                                                                                                  |
| Framework           | Lid with anti-closing locking system 2 opening side shelves 4 wheels (2 with locking system) 2 adjustable feet for laying on the ground |
| Lighting            | 3 LED lights (normal with twilight / motion sensor) with rechargeable battery and USB connector                                         |